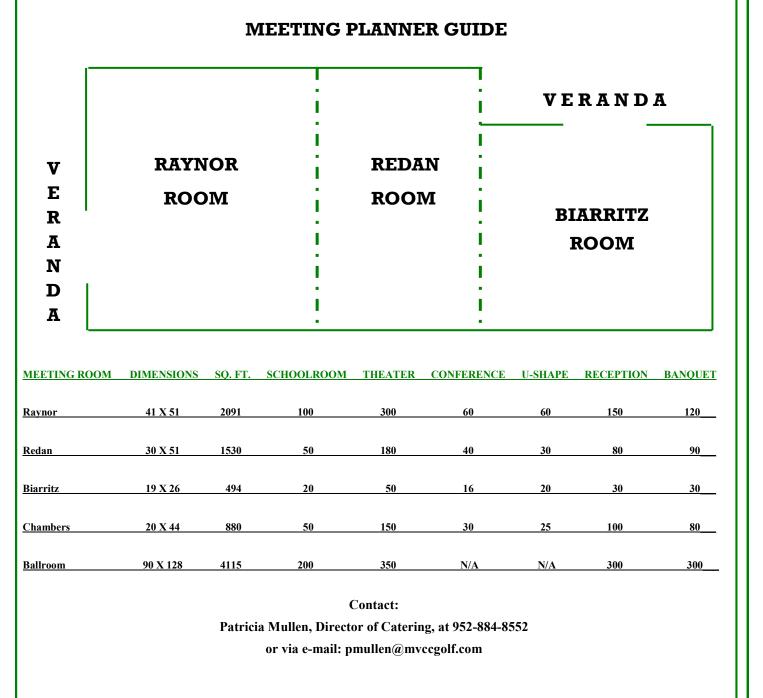

## MINNESOTA VALLEY

Minnesota Valley Country Club 6300 Auto Club Road Bloomington, MN 55438 952-884-2409

## **Directions**

**From 494:** Take Normandale Blvd. exit and go straight south all the way to the end (approximately 4 miles). At the end the road will curve to the right and become Auto Club Road going east. The Club is located about 4 blocks on the right.

## From 169:

Take Old Shakopee Road exit and go east to Bloomington Ferry Road. Take a right and follow the curve to the left, as the road curves it becomes MN Bluff Drive. Proceed to Auto Club Road going with the curve to the left. Once you cross a small bridge, you will see the Club on your left.

or ...

Take Old Shakopee Road exit going east to Normandale Blvd. turn right and follow above directions as from 494.