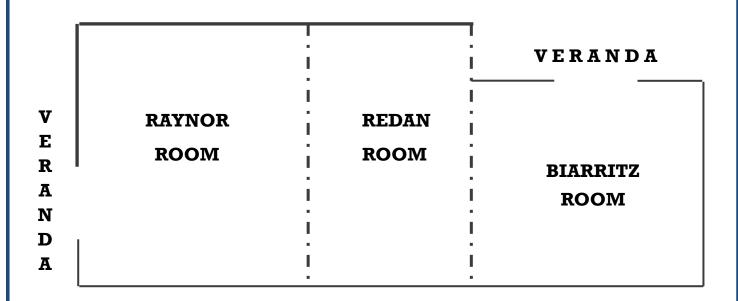

# **MEETING PLANNER GUIDE**

| MEETING ROOM    | DIMENSIONS | SQ. FT. | SCHOOLROOM | THEATER | CONFERENCE | U-SHAPE | RECEPTION | BANQUET |
|-----------------|------------|---------|------------|---------|------------|---------|-----------|---------|
| Raynor          | 41 X 51    | 2091    | 100        | 300     | 60         | 60      | 150       | 120     |
| <u>Redan</u>    | 30 X 51    | 1530    | 50         | 180     | 40         | 30      | 80        | 90      |
| <u>Biarritz</u> | 19 X 26    | 494     | 20         | 50      | 16         | 20      | 30        | 30      |
| Ballroom        | 90 X 128   | 4115    | 200        | 350     | N/A        | N/A     | 300       | 280     |